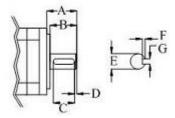

## MOTOR CONFIGURATION

| DIM | MM type | IN type |
|-----|---------|---------|
| А   | 41mm    | 1.62"   |
| В   | 38mm    | 1.50"   |
| С   | 30mm    | 1.19"   |
| D   | 2mm     | 0.08"   |
| E   | 12.5mm  | 0.5"    |
| F   | 4mm     | 0.095"  |
| G   | 6mm     | 0.188"  |