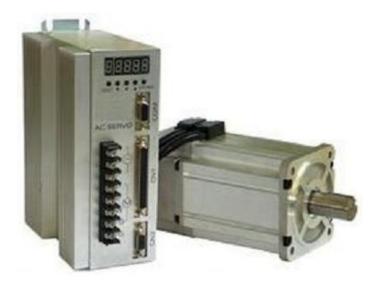

Package includes: (1) AC Brushless Servo Motor, (1) Servo driver, (1) 2 meter Power cord from the drive to the motor, (1) 2 meter encoder cable from the drive to the motor, (1) male 37 pin / CN1 connector to connect your interface. Soldering is required at this time on the connector