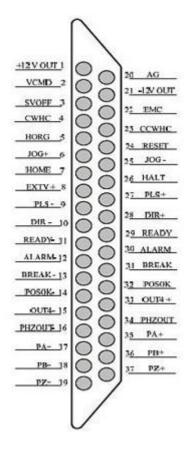

| 3000                           |
| Required Power    | V               | 220                            |
| Encoder           | C.P.R.          | 2500 Standard (500<br>optional |



Package includes: (1) AC Brushless Servo Motor, (1) Servo driver, (1) 2 meter Power cord from the drive to the motor, (1) 2 meter encoder cable from the drive to the motor, (1) male 37 pin / CN1 connector to connect your interface. Soldering is required at this time on the connector

## 37 Pin / CN 1 user interface connection

## MOTOR CONFIGURATION



| DIM | MM type | IN type |
|-----|---------|---------|
| А   | 41mm    | 1.62"   |
| В   | 38mm    | 1.50"   |
| С   | 30mm    | 1.19"   |
| D   | 2mm     | 0.08"   |
| E   | 12.5mm  | 0.5"    |
| F   | 4mm     | 0.095"  |
| G   | 6mm     | 0.188"  |